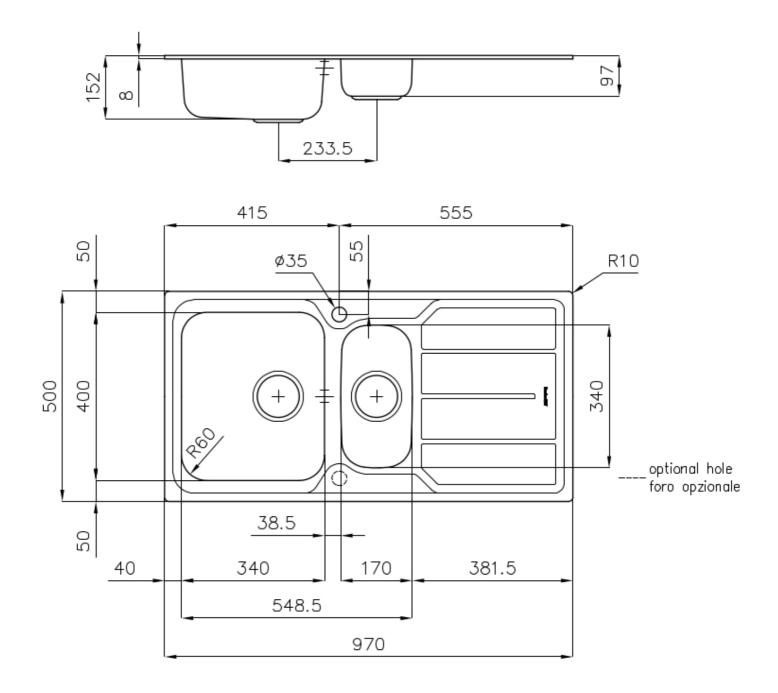

#### DETAILS

| Edge/Installation Type | Standard (8 mm Edge)                                            |
|------------------------|-----------------------------------------------------------------|
| Finish                 | Foster brushed                                                  |
| Material               | AISI 304 stainless steel                                        |
| Texture                | Foster brushed                                                  |
| Base                   | 60-80 cm                                                        |
| Dimensions             | 970x500 mm                                                      |
| Standard fittings      | Fixing hooks, gasket, drain, overflow and siphon, boxed packing |
| Mixer holes            | 1 standard hole - 2nd hole on request                           |
| Built-in hole          | 950x480 mm                                                      |

| Drainer         | Yes                 |
|-----------------|---------------------|
| Width           | 97 cm               |
| Bowl dimension  | 340x400 + 170x340mm |
| Number of bowls | 2 bowls             |
| Waste fitting   | 3,5" drain          |
|                 |                     |

#### FEATURES

| 2nd / 3rd hole availaible | The sink can be customized with the execution on request of additional holes, usable for double-hole mixers, for remote controlled drains or for the installation of soap dispensers. The positions are marked on the drawings with dotted line holes. |
|---------------------------|--------------------------------------------------------------------------------------------------------------------------------------------------------------------------------------------------------------------------------------------------------|
| Added value               | Foster uses steel thicknesses higher than those used on average by other manufacturers. This is how, thanks to our long experience, we know how to make sinks of superior quality and with a better resistance to aging.                               |
| Basket 3,5" waste fitting | The drain is equipped with a large 3.5" drain, with the practical basket cap that prevents the discharge of solid parts.                                                                                                                               |
| Sliding brackets          |                                                                                                                                                                                                                                                        |