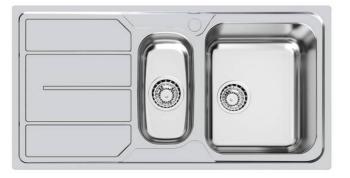

### Sink S1000

Bowl on the right Kitchen Sinks Code: 1197 161

#### DETAILS

| Edge/Installation Type | Standard (8 mm Edge)                                            |
|------------------------|-----------------------------------------------------------------|
| Finish                 | Foster brushed                                                  |
| Material               | AISI 304 stainless steel                                        |
| Texture                | Foster brushed                                                  |
| Base                   | 60-80 cm                                                        |
| Dimensions             | 970x500 mm                                                      |
| Standard fittings      | Fixing hooks, gasket, drain, overflow and siphon, boxed packing |
| Mixer holes            | 1 standard hole - 2nd hole on request                           |
| Built-in hole          | 950x480 mm                                                      |

| Drainer         | Yes                 |
|-----------------|---------------------|
| Width           | 97 cm               |
| Bowl dimension  | 340x400 + 170x340mm |
| Number of bowls | 2 bowls             |
| Waste fitting   | 3,5" drain          |
|                 |                     |